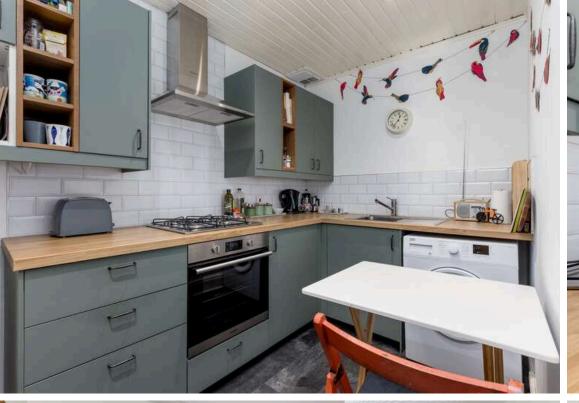

The accomodation comprises of a large living room featuring stunning original ornate cornicing, centre rose and an electric fireplace perfect for the colder winter months. Fantastic newly fitted kitchen with a range of floor and wall mounted units, gas hob and electric oven and white goods which are included in the sale. There are two double bedrooms with one featuring two large cupboards offering plenty of useful storage space. Bathroom fitted with a three-piece suite and an electric shower over the bath. A large hallway with two useful storage cupboards. There is gas central heating and double glazing throughout the property for maximum efficiency. Communal gardens to the rear of the property and residents permit parking.