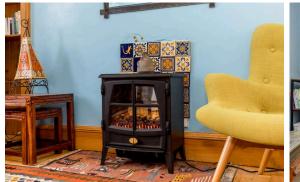

The accomodation comprises of a large living room featuring stunning original ornate cornicing, centre rose and an electric fireplace perfect for the colder winter months. Fantastic newly fitted kitchen with a range of floor and wall mounted units, gas hob and electric oven and white goods which are included in the sale. There are two double bedrooms with one featuring two large cupboards offering plenty of useful storage space. Bathroom fitted with a three-piece suite and an electric shower over the bath. A large hallway with two useful storage cupboards. There is gas central heating and double glazing throughout the property for maximum efficiency. Communal gardens to the rear of the property and residents permit parking.