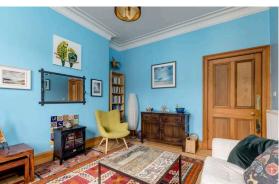

The accomodation comprises of a large living room featuring stunning original ornate cornicing, centre rose and an electric fireplace perfect for the colder winter months. Fantastic newly fitted kitchen with a range of floor and wall mounted units, gas hob and electric oven and white goods which are included in the sale. There are two double bedrooms with one featuring two large cupboards offering plenty of useful storage space. Bathroom fitted with a three-piece suite and an electric shower over the bath. A large hallway with two useful storage cupboards. There is gas central heating and double glazing throughout the property for maximum efficiency. Communal gardens to the rear of the property and residents permit parking.