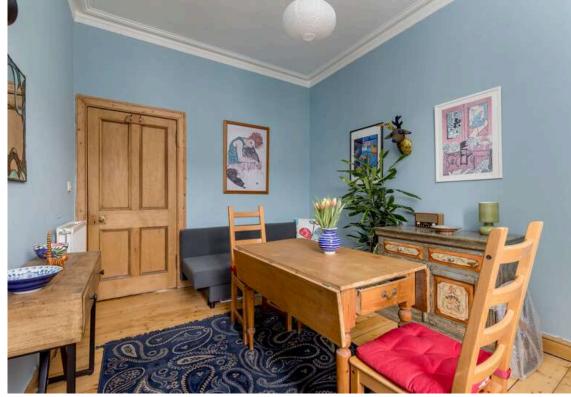

The accomodation comprises of a large living room featuring stunning original ornate cornicing, centre rose and an electric fireplace perfect for the colder winter months. Fantastic newly fitted kitchen with a range of floor and wall mounted units, gas hob and electric oven and white goods which are included in the sale. There are two double bedrooms with one featuring two large cupboards offering plenty of useful storage space. Bathroom fitted with a three-piece suite and an electric shower over the bath. A large hallway with two useful storage cupboards. There is gas central heating and double glazing throughout the property for maximum efficiency. Communal gardens to the rear of the property and residents permit parking.