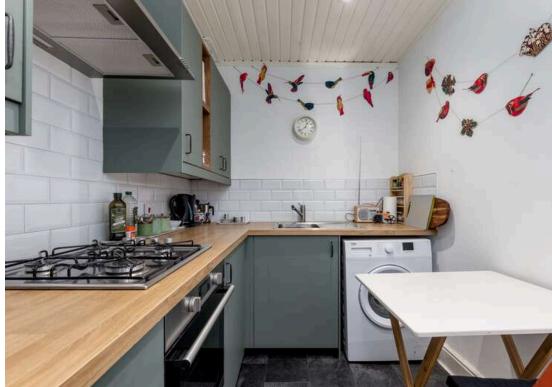

## Offers Over £220,000

- Living room featuring fantastic ornate cornicing
- Kitchen fitted with a range of floor and wall mounted units, gas hob and electric oven and white goods which are included in the sale
- Two large double bedrooms
- Bathroom fitted with three-piece suite and an electric shower over the bath
- Gas central heating and double glazing throughout
- · Communal garden to rear
- · Residents permit parking

The accomodation comprises of a large living room featuring stunning original ornate cornicing, centre rose and an electric fireplace perfect for the colder winter months. Fantastic newly fitted kitchen with a range of floor and wall mounted units, gas hob and electric oven and white goods which are included in the sale. There are two double bedrooms with one featuring two large cupboards offering plenty of useful storage space. Bathroom fitted with a three-piece suite and an electric shower over the bath. A large hallway with two useful storage cupboards. There is gas central heating and double glazing throughout the property for maximum efficiency. Communal gardens to the rear of the property and residents permit parking.