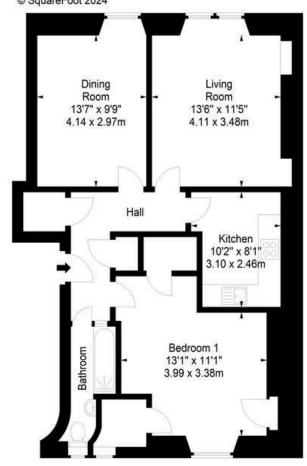

## Slateford Road, Edinburgh, Midlothian, EH11 1QR

Approx. Gross Internal Area 757 Sq Ft - 70.33 Sq M For identification only. Not to scale. © SquareFoot 2024

Second Floor

DX ED 92, Edinburgh E-mail: property@blaircadell.com 1 Harrison Gardens Edinburgh EH11 3NA www.blaircadell.com