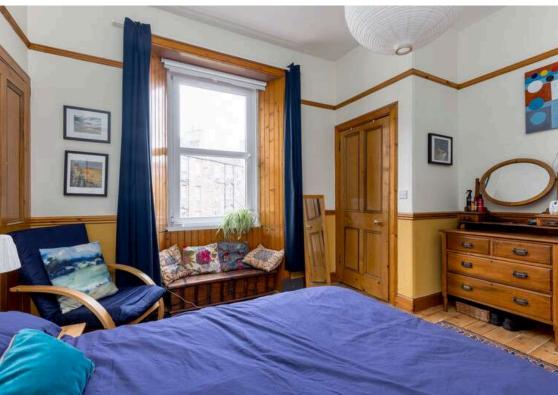

## Offers Over £220,000

- Living room featuring fantastic ornate cornicing
- Kitchen fitted with a range of floor and wall mounted units, gas hob and electric oven and white goods which are included in the sale
- Two large double bedrooms
- Bathroom fitted with three-piece suite and an electric shower over the bath
- Gas central heating and double glazing throughout
- · Communal garden to rear
- · Residents permit parking

The accomodation comprises of a large living room featuring stunning original ornate cornicing, centre rose and an electric fireplace perfect for the colder winter months. Fantastic newly fitted kitchen with a range of floor and wall mounted units, gas hob and electric oven and white goods which are included in the sale. There are two double bedrooms with one featuring two large cupboards offering plenty of useful storage space. Bathroom fitted with a three-piece suite and an electric shower over the bath. A large hallway with two useful storage cupboards. There is gas central heating and double glazing throughout the property for maximum efficiency. Communal gardens to the rear of the property and residents permit parking.