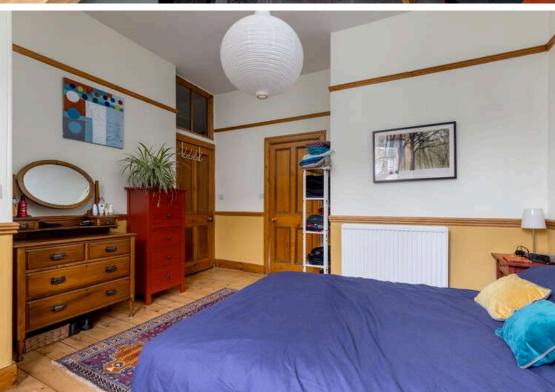

## Offers Over £220,000

- Living room featuring fantastic ornate cornicing
- Kitchen fitted with a range of floor and wall mounted units, gas hob and electric oven and white goods which are included in the sale
- Two large double bedrooms
- Bathroom fitted with three-piece suite and an electric shower over the bath
- Gas central heating and double glazing throughout
- · Communal garden to rear
- · Residents permit parking

The accomodation comprises of a large living room featuring stunning original ornate cornicing, centre rose and an electric fireplace perfect for the colder winter months. Fantastic newly fitted kitchen with a range of floor and wall mounted units, gas hob and electric oven and white goods which are included in the sale. There are two double bedrooms with one featuring two large cupboards offering plenty of useful storage space. Bathroom fitted with a three-piece suite and an electric shower over the bath. A large hallway with two useful storage cupboards. There is gas central heating and double glazing throughout the property for maximum efficiency. Communal gardens to the rear of the property and residents permit parking.