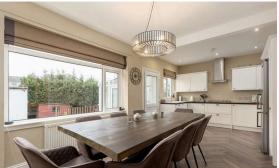

The accomodation comprises of a large bay window lounge featuring a gas fireplace making it the perfect place to relax with friends and family. A stylish kitchen/diner featuring herringbone flooring and large windows bathing the room in natural light, perfect for hosting. The kitchen is fitted with a range of floor and wall mounted units, five ring gas hob, an electric oven and integrated appliances that are included in the sale. There are three double bedrooms with the master featuring fitted wardrobes and bespoke drawers in the bay window offering plenty of useful storage space and he other two bedrooms also including wardrobes. A modern fully tiled bathroom fitted with a three-piece suite and mains shower over the bath. In the hallway there is a large storage cupboard and access to the loft via a ramsay ladder offering plenty of additional storage space and opportunity to extend upwards. The property benefits from gas central heating and double glazing throughout for maximum efficiency. Outdoors it is surrounded by gardens laid to lawn, mature trees for privacy and a large decked area which is South-West facing making it ideal for summer barbeques and also further room to extend the property subject to planning. There is also a single garage and off-street parking available.