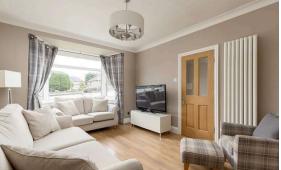

The accomodation comprises of a large bay window lounge featuring a gas fireplace making it the perfect place to relax with friends and family. A stylish kitchen/diner featuring herringbone flooring and large windows bathing the room in natural light, perfect for hosting. The kitchen is fitted with a range of floor and wall mounted units, five ring gas hob, an electric oven and integrated appliances that are included in the sale. There are three double bedrooms with the master featuring fitted wardrobes and bespoke drawers in the bay window offering plenty of useful storage space and he other two bedrooms also including wardrobes. A modern fully tiled bathroom fitted with a three-piece suite and mains shower over the bath. In the hallway there is a large storage cupboard and access to the loft via a ramsay ladder offering plenty of additional storage space and opportunity to extend upwards. The property benefits from gas central heating and double glazing throughout for maximum efficiency. Outdoors it is surrounded by gardens laid to lawn, mature trees for privacy and a large decked area which is South-West facing making it ideal for summer barbeques and also further room to extend the property subject to planning. There is also a single garage and off-street parking available.