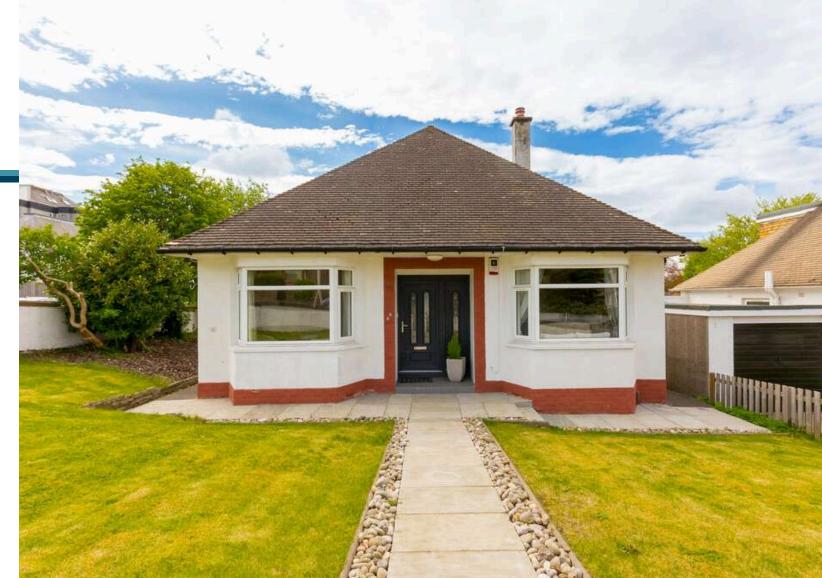

## **Detached**

Blair Cadell are delighted to bring to market this immaculately presented detached, corner plot home in the heart of Corstorphine. In turn key condition with three double bedrooms, private gardens to front and rear plus room to extend, the property will appeal to many and must be viewed.

The accomodation comprises of a large bay window lounge featuring a gas fireplace making it the perfect place to relax with friends and family. A stylish kitchen/diner featuring herringbone flooring and large windows bathing the room in natural light, perfect for hosting. The kitchen is fitted with a range of floor and wall mounted units, five ring gas hob, an electric oven and integrated appliances that are included in the sale. There are three double bedrooms with the master featuring fitted wardrobes and bespoke drawers in the bay window offering plenty of useful storage space and he other two bedrooms also including wardrobes. A modern fully tiled bathroom fitted with a three-piece suite and mains shower over the bath. In the hallway there is a large storage cupboard and access to the loft via a ramsay ladder offering plenty of additional storage space and opportunity to extend upwards. The property benefits from gas central heating and double glazing throughout for maximum efficiency. Outdoors it is surrounded by gardens laid to lawn, mature trees for privacy and a large decked area which is South-West facing making it ideal for summer barbeques and also further room to extend the property subject to planning. There is also a single garage and off-street parking available.