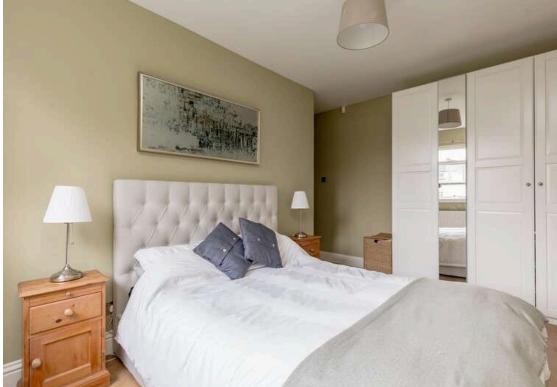

## Fixed Price £475,000

- Bay window lounge with gas fireplace
- Large kitchen/diner fitted with a range of floor and wall mounted units, gas hob and electric oven and integrated appliances
- Three double bedrooms with master featuring fitted wardrobes
- Bathroom fitted with three-piece suite and mains shower over the bath
- · Gas central heating and double glazing
- Hallway with large storage cupboard and access to attic
- Large gardens to front and rear with decked area
- Single Garage

The accomodation comprises of a large bay window lounge featuring a gas fireplace making it the perfect place to relax with friends and family. A stylish kitchen/diner featuring herringbone flooring and large windows bathing the room in natural light, perfect for hosting. The kitchen is fitted with a range of floor and wall mounted units, five ring gas hob, an electric oven and integrated appliances that are included in the sale. There are three double bedrooms with the master featuring fitted wardrobes and bespoke drawers in the bay window offering plenty of useful storage space and he other two bedrooms also including wardrobes. A modern fully tiled bathroom fitted with a three-piece suite and mains shower over the bath. In the hallway there is a large storage cupboard and access to the loft via a ramsay ladder offering plenty of additional storage space and opportunity to extend upwards. The property benefits from gas central heating and double glazing throughout for maximum efficiency. Outdoors it is surrounded by gardens laid to lawn, mature trees for privacy and a large decked area which is South-West facing making it ideal for summer barbeques and also further room to extend the property subject to planning. There is also a single garage and off-street parking available.