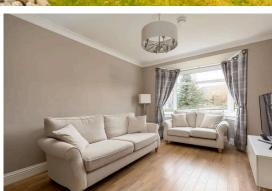

The accomodation comprises of a large bay window lounge featuring a gas fireplace making it the perfect place to relax with friends and family. A stylish kitchen/diner featuring herringbone flooring and large windows bathing the room in natural light, perfect for hosting. The kitchen is fitted with a range of floor and wall mounted units, five ring gas hob, an electric oven and integrated appliances that are included in the sale. There are three double bedrooms with the master featuring fitted wardrobes and bespoke drawers in the bay window offering plenty of useful storage space and he other two bedrooms also including wardrobes. A modern fully tiled bathroom fitted with a three-piece suite and mains shower over the bath. In the hallway there is a large storage cupboard and access to the loft via a ramsay ladder offering plenty of additional storage space and opportunity to extend upwards. The property benefits from gas central heating and double glazing throughout for maximum efficiency. Outdoors it is surrounded by gardens laid to lawn, mature trees for privacy and a large decked area which is South-West facing making it ideal for summer barbeques and also further room to extend the property subject to planning. There is also a single garage and off-street parking available.