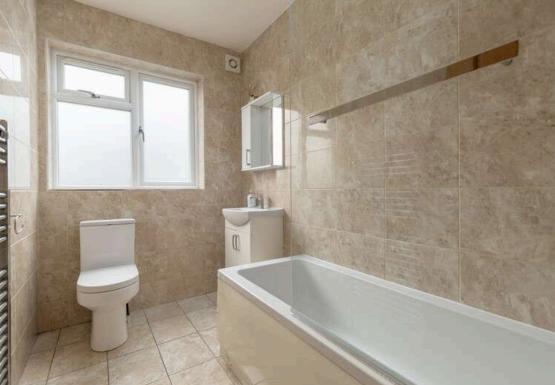

## Fixed Price £475,000

- Bay window lounge with gas fireplace
- Large kitchen/diner fitted with a range of floor and wall mounted units, gas hob and electric oven and integrated appliances
- Three double bedrooms with master featuring fitted wardrobes
- Bathroom fitted with three-piece suite and mains shower over the bath
- · Gas central heating and double glazing
- Hallway with large storage cupboard and access to attic
- Large gardens to front and rear with decked area
- Single Garage

The accomodation comprises of a large bay window lounge featuring a gas fireplace making it the perfect place to relax with friends and family. A stylish kitchen/diner featuring herringbone flooring and large windows bathing the room in natural light, perfect for hosting. The kitchen is fitted with a range of floor and wall mounted units, five ring gas hob, an electric oven and integrated appliances that are included in the sale. There are three double bedrooms with the master featuring fitted wardrobes and bespoke drawers in the bay window offering plenty of useful storage space and he other two bedrooms also including wardrobes. A modern fully tiled bathroom fitted with a three-piece suite and mains shower over the bath. In the hallway there is a large storage cupboard and access to the loft via a ramsay ladder offering plenty of additional storage space and opportunity to extend upwards. The property benefits from gas central heating and double glazing throughout for maximum efficiency. Outdoors it is surrounded by gardens laid to lawn, mature trees for privacy and a large decked area which is South-West facing making it ideal for summer barbeques and also further room to extend the property subject to planning. There is also a single garage and off-street parking available.