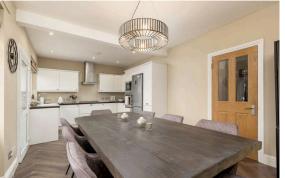

The accomodation comprises of a large bay window lounge featuring a gas fireplace making it the perfect place to relax with friends and family. A stylish kitchen/diner featuring herringbone flooring and large windows bathing the room in natural light, perfect for hosting. The kitchen is fitted with a range of floor and wall mounted units, five ring gas hob, an electric oven and integrated appliances that are included in the sale. There are three double bedrooms with the master featuring fitted wardrobes and bespoke drawers in the bay window offering plenty of useful storage space and he other two bedrooms also including wardrobes. A modern fully tiled bathroom fitted with a three-piece suite and mains shower over the bath. In the hallway there is a large storage cupboard and access to the loft via a ramsay ladder offering plenty of additional storage space and opportunity to extend upwards. The property benefits from gas central heating and double glazing throughout for maximum efficiency. Outdoors it is surrounded by gardens laid to lawn, mature trees for privacy and a large decked area which is South-West facing making it ideal for summer barbeques and also further room to extend the property subject to planning. There is also a single garage and off-street parking available.