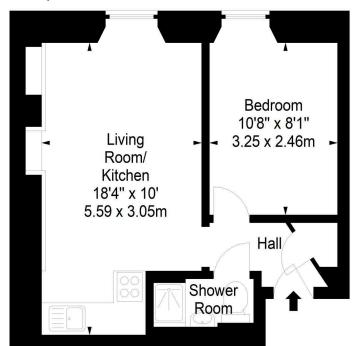

# > SquareFoot

Approx. Gross Internal Area 334 Sq Ft - 31.03 Sq M For identification only. Not to scale. © SquareFoot 2025

Ground Floor

Property Centre: 1 Harrison Gardens Edinburgh EH11 3NA Tel: 0131 337 1800 Fax: 0131 337 1118 DX ED 92, Edinburgh E-mail: property@blaircadell.com www.blaircadell.com in **O f e**spc rightmove **O** OnTheMarket