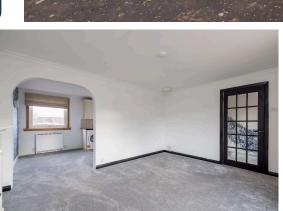

The accommodation comprises a spacious and welcoming living/dining room, complete with an electric fireplace—perfect for both entertaining and relaxing with family and friends. The well-appointed galley kitchen features a range of floor and wall-mounted units, an electric hob and oven, and integrated appliances, all of which are included in the sale. There are two generously sized double bedrooms, with the master offering spectacular views over Edinburgh. Both bedrooms benefit from fitted wardrobes, providing ample storage space, while the second double bedroom also grants access to a fully floored attic. Additionally, there is a single bedroom with built-in storage, which could also be used as a home office. The fully tiled family bathroom is fitted with a three-piece suite and an electric shower over the bath. A separate utility room offers further storage space, along with a large under stair cupboard. The property benefits from double glazing throughout and electric heating. Externally, the home features private, low-maintenance gardens to both the front and rear. The rear garden is particularly charming, with a selection of fruit trees—including plum, apple, cherry, and pear—as well as a summer house. Off-street parking is available via a private driveway. No warranties given for systems.