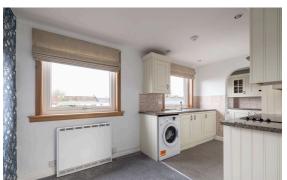

The accommodation comprises a spacious and welcoming living/dining room, complete with an electric fireplace—perfect for both entertaining and relaxing with family and friends. The well-appointed galley kitchen features a range of floor and wall-mounted units, an electric hob and oven, and integrated appliances, all of which are included in the sale. There are two generously sized double bedrooms, with the master offering spectacular views over Edinburgh. Both bedrooms benefit from fitted wardrobes, providing ample storage space, while the second double bedroom also grants access to a fully floored attic. Additionally, there is a single bedroom with built-in storage, which could also be used as a home office. The fully tiled family bathroom is fitted with a three-piece suite and an electric shower over the bath. A separate utility room offers further storage space, along with a large under stair cupboard. The property benefits from double glazing throughout and electric heating. Externally, the home features private, low-maintenance gardens to both the front and rear. The rear garden is particularly charming, with a selection of fruit trees—including plum, apple, cherry, and pear—as well as a summer house. Off-street parking is available via a private driveway. No warranties given for systems.