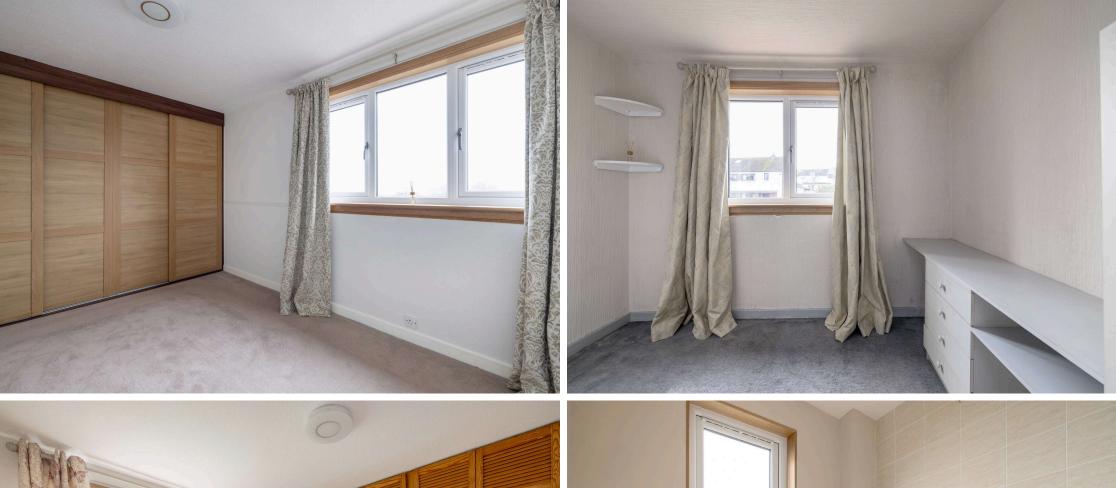

The accommodation comprises a spacious and welcoming living/dining room, complete with an electric fireplace—perfect for both entertaining and relaxing with family and friends. The well-appointed galley kitchen features a range of floor and wall-mounted units, an electric hob and oven, and integrated appliances, all of which are included in the sale. There are two generously sized double bedrooms, with the master offering spectacular views over Edinburgh. Both bedrooms benefit from fitted wardrobes, providing ample storage space, while the second double bedroom also grants access to a fully floored attic. Additionally, there is a single bedroom with built-in storage, which could also be used as a home office. The fully tiled family bathroom is fitted with a three-piece suite and an electric shower over the bath. A separate utility room offers further storage space, along with a large under stair cupboard. The property benefits from double glazing throughout and electric heating. Externally, the home features private, low-maintenance gardens to both the front and rear. The rear garden is particularly charming, with a selection of fruit trees—including plum, apple, cherry, and pear—as well as a summer house. Off-street parking is available via a private driveway. No warranties given for systems.