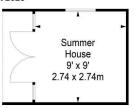

## Caiystane Gardens, Edinburgh, Midlothian, EH10 6TA

Approx. Gross Internal Area 876 Sq Ft - 81.38 Sq M Attic Room Approx. Gross Internal Area 148 Sq Ft - 13.75 Sq M Summer House Approx. Gross Internal Area 81 Sq Ft - 7.52 Sq M For identification only. Not to scale. © SquareFoot 2025