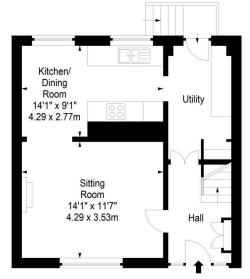

## Caiystane Gardens, Edinburgh, Midlothian, EH10 6TA

Approx. Gross Internal Area 876 Sq Ft - 81.38 Sq M Attic Room Approx. Gross Internal Area 148 Sq Ft - 13.75 Sq M Summer House Approx. Gross Internal Area 81 Sq Ft - 7.52 Sq M For identification only. Not to scale. © SquareFoot 2025

Ground Floor

Double Bathroom Bedroom 2 12'3" x 9'1" 3.73 x 2.77m Double Bedroom 1 11'7" x 11'1" Bedroom 3 3.53 x 3.38m 9'8" x 8'6" 2.95 x 2.59m

Ground Floor First Floor

Property Centre: 1 Harrison Gardens Edinburgh EH11 3NA Tel: 0131 337 1800 Fax: 0131 337 1118