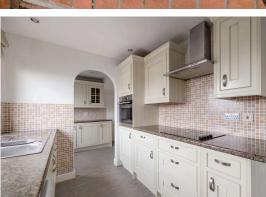

The accommodation comprises a spacious and welcoming living/dining room, complete with an electric fireplace—perfect for both entertaining and relaxing with family and friends. The well-appointed galley kitchen features a range of floor and wall-mounted units, an electric hob and oven, and integrated appliances, all of which are included in the sale. There are two generously sized double bedrooms, with the master offering spectacular views over Edinburgh. Both bedrooms benefit from fitted wardrobes, providing ample storage space, while the second double bedroom also grants access to a fully floored attic. Additionally, there is a single bedroom with built-in storage, which could also be used as a home office. The fully tiled family bathroom is fitted with a three-piece suite and an electric shower over the bath. A separate utility room offers further storage space, along with a large under stair cupboard. The property benefits from double glazing throughout and electric heating. Externally, the home features private, low-maintenance gardens to both the front and rear. The rear garden is particularly charming, with a selection of fruit trees—including plum, apple, cherry, and pear—as well as a summer house. Off-street parking is available via a private driveway. No warranties given for systems.