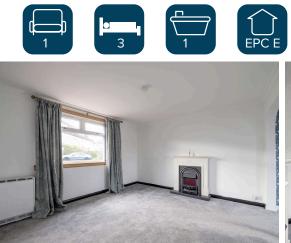

The accommodation comprises a spacious and welcoming living/dining room, complete with an electric fireplace—perfect for both entertaining and relaxing with family and friends. The well-appointed galley kitchen features a range of floor and wall-mounted units, an electric hob and oven, and integrated appliances, all of which are included in the sale. There are two generously sized double bedrooms, with the master offering spectacular views over Edinburgh. Both bedrooms benefit from fitted wardrobes, providing ample storage space, while the second double bedroom also grants access to a fully floored attic. Additionally, there is a single bedroom with built-in storage, which could also be used as a home office. The fully tiled family bathroom is fitted with a three-piece suite and an electric shower over the bath. A separate utility room offers further storage space, along with a large under stair cupboard. The property benefits from double glazing throughout and electric heating. Externally, the home features private, low-maintenance gardens to both the front and rear. The rear garden is particularly charming, with a selection of fruit trees—including plum, apple, cherry, and pear—as well as a summer house. Off-street parking is available via a private driveway. No warranties given for systems.