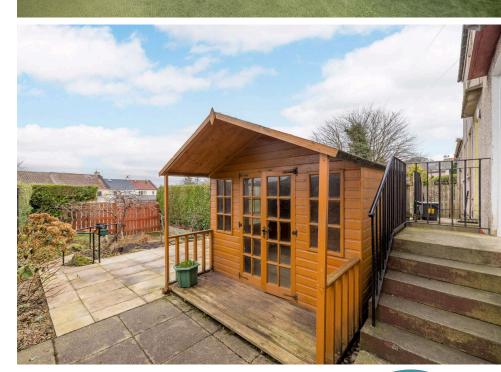

The accommodation comprises a spacious and welcoming living/dining room, complete with an electric fireplace—perfect for both entertaining and relaxing with family and friends. The well-appointed galley kitchen features a range of floor and wall-mounted units, an electric hob and oven, and integrated appliances, all of which are included in the sale. There are two generously sized double bedrooms, with the master offering spectacular views over Edinburgh. Both bedrooms benefit from fitted wardrobes, providing ample storage space, while the second double bedroom also grants access to a fully floored attic. Additionally, there is a single bedroom with built-in storage, which could also be used as a home office. The fully tiled family bathroom is fitted with a three-piece suite and an electric shower over the bath. A separate utility room offers further storage space, along with a large under stair cupboard. The property benefits from double glazing throughout and electric heating. Externally, the home features private, low-maintenance gardens to both the front and rear. The rear garden is particularly charming, with a selection of fruit trees—including plum, apple, cherry, and pear—as well as a summer house. Off-street parking is available via a private driveway. No warranties given for systems.