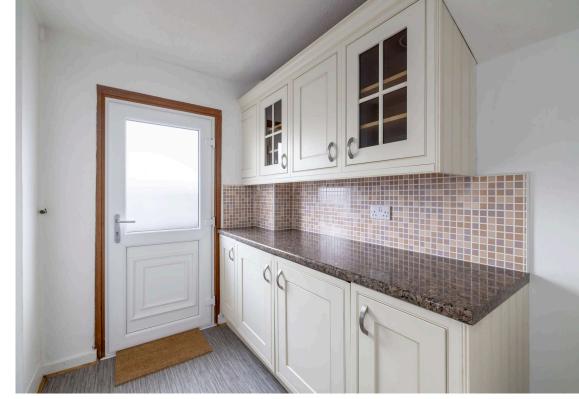

The accommodation comprises a spacious and welcoming living/dining room, complete with an electric fireplace—perfect for both entertaining and relaxing with family and friends. The well-appointed galley kitchen features a range of floor and wall-mounted units, an electric hob and oven, and integrated appliances, all of which are included in the sale. There are two generously sized double bedrooms, with the master offering spectacular views over Edinburgh. Both bedrooms benefit from fitted wardrobes, providing ample storage space, while the second double bedroom also grants access to a fully floored attic. Additionally, there is a single bedroom with built-in storage, which could also be used as a home office. The fully tiled family bathroom is fitted with a three-piece suite and an electric shower over the bath. A separate utility room offers further storage space, along with a large under stair cupboard. The property benefits from double glazing throughout and electric heating. Externally, the home features private, low-maintenance gardens to both the front and rear. The rear garden is particularly charming, with a selection of fruit trees—including plum, apple, cherry, and pear—as well as a summer house. Off-street parking is available via a private driveway. No warranties given for systems.