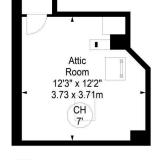

## Caiystane Gardens, Edinburgh, Midlothian, EH10 6TA

Approx. Gross Internal Area 876 Sq Ft - 81.38 Sq M Attic Room Approx. Gross Internal Area 148 Sq Ft - 13.75 Sq M Summer House Approx. Gross Internal Area 81 Sq Ft - 7.52 Sq M For identification only. Not to scale. © SquareFoot 2025

Ground Floor

Double Bathroom Bedroom 2 12'3" x 9'1" 3.73 x 2.77m Double Bedroom 1 11'7" x 11'1" Bedroom 3 3.53 x 3.38m 9'8" x 8'6" 2.95 x 2.59m

Ground Floor First Floor

Property Centre: 1 Harrison Gardens Edinburgh EH11 3NA Tel: 0131 337 1800 Fax: 0131 337 1118