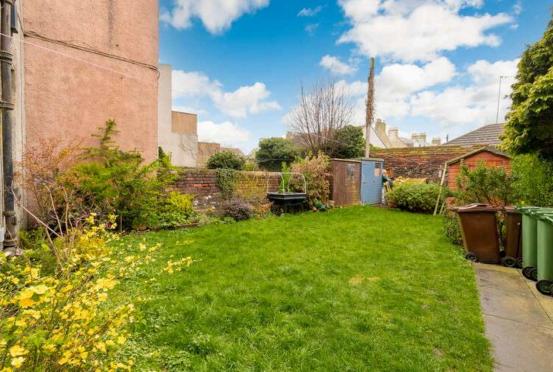

## 36F Beach Lane MUSSELBURGH EH21 6LB Offers Over £165,000

- Large living room
- Kitchen fitted with a range of wall and floor mounted units, electric hob and oven, appliances included in sale and breakfast bar
- Double bedroom with walk in wardrobe
- Shower room fitted with two piece suite and mains walk in shower
- Gas central heating and double glazing
- Communal garden
- · Free on-street parking

The accomodation comprises of a large living room fitted with stylish herringbone flooring that runs throughout the property. Kitchen fitted with a range of floor and wall mounted units, electric hob and oven, appliances which are included in the sale and a breakfast bar perfect for meals on the go. There is a large double bedroom featuring fantastic views over the beach and a walk in wardrobe that offers plenty of useful storage space. A shower room fitted with a two-piece suite and a mains walk in shower. Gas central heating and double glazing throughout for maximum efficiency. A communal garden to the rear of the property and free on-street parking is also available.