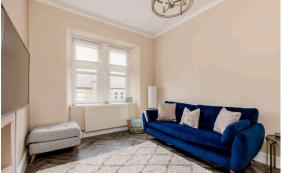

The accomodation comprises of a large living room fitted with stylish herringbone flooring that runs throughout the property. Kitchen fitted with a range of floor and wall mounted units, electric hob and oven, appliances which are included in the sale and a breakfast bar perfect for meals on the go. There is a large double bedroom featuring fantastic views over the beach and a walk in wardrobe that offers plenty of useful storage space. A shower room fitted with a two-piece suite and a mains walk in shower. Gas central heating and double glazing throughout for maximum efficiency. A communal garden to the rear of the property and free on-street parking is also available.