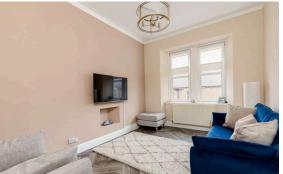

The accomodation comprises of a large living room fitted with stylish herringbone flooring that runs throughout the property. Kitchen fitted with a range of floor and wall mounted units, electric hob and oven, appliances which are included in the sale and a breakfast bar perfect for meals on the go. There is a large double bedroom featuring fantastic views over the beach and a walk in wardrobe that offers plenty of useful storage space. A shower room fitted with a two-piece suite and a mains walk in shower. Gas central heating and double glazing throughout for maximum efficiency. A communal garden to the rear of the property and free on-street parking is also available.