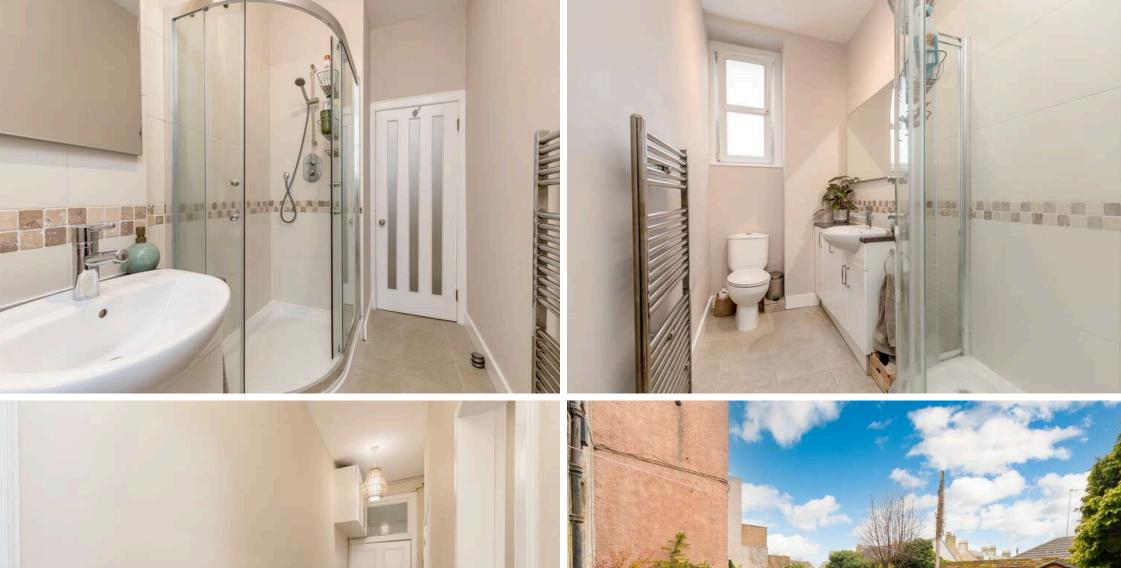

The accomodation comprises of a large living room fitted with stylish herringbone flooring that runs throughout the property. Kitchen fitted with a range of floor and wall mounted units, electric hob and oven, appliances which are included in the sale and a breakfast bar perfect for meals on the go. There is a large double bedroom featuring fantastic views over the beach and a walk in wardrobe that offers plenty of useful storage space. A shower room fitted with a two-piece suite and a mains walk in shower. Gas central heating and double glazing throughout for maximum efficiency. A communal garden to the rear of the property and free on-street parking is also available.