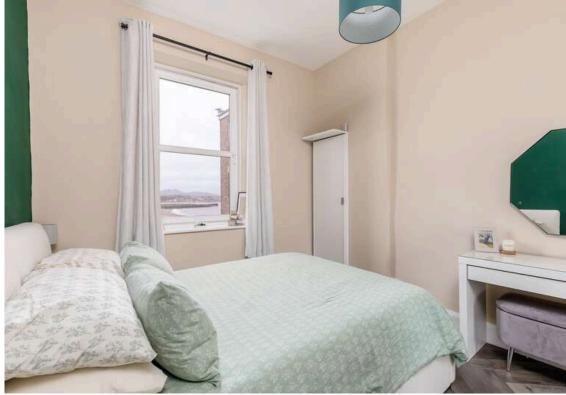

The accomodation comprises of a large living room fitted with stylish herringbone flooring that runs throughout the property. Kitchen fitted with a range of floor and wall mounted units, electric hob and oven, appliances which are included in the sale and a breakfast bar perfect for meals on the go. There is a large double bedroom featuring fantastic views over the beach and a walk in wardrobe that offers plenty of useful storage space. A shower room fitted with a two-piece suite and a mains walk in shower. Gas central heating and double glazing throughout for maximum efficiency. A communal garden to the rear of the property and free on-street parking is also available.