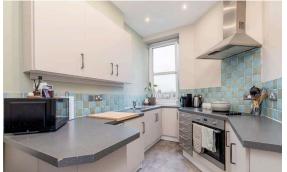

The accomodation comprises of a large living room fitted with stylish herringbone flooring that runs throughout the property. Kitchen fitted with a range of floor and wall mounted units, electric hob and oven, appliances which are included in the sale and a breakfast bar perfect for meals on the go. There is a large double bedroom featuring fantastic views over the beach and a walk in wardrobe that offers plenty of useful storage space. A shower room fitted with a two-piece suite and a mains walk in shower. Gas central heating and double glazing throughout for maximum efficiency. A communal garden to the rear of the property and free on-street parking is also available.