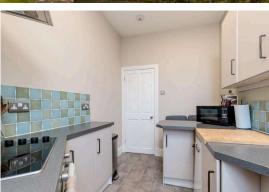

The accomodation comprises of a large living room fitted with stylish herringbone flooring that runs throughout the property. Kitchen fitted with a range of floor and wall mounted units, electric hob and oven, appliances which are included in the sale and a breakfast bar perfect for meals on the go. There is a large double bedroom featuring fantastic views over the beach and a walk in wardrobe that offers plenty of useful storage space. A shower room fitted with a two-piece suite and a mains walk in shower. Gas central heating and double glazing throughout for maximum efficiency. A communal garden to the rear of the property and free on-street parking is also available.