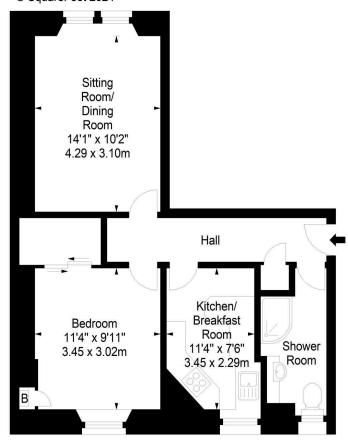

## Beach Lane, Musselburgh, East Lothian, EH21 6LB

Approx. Gross Internal Area 515 Sq Ft - 47.84 Sq M For identification only. Not to scale. © SquareFoot 2024

Second Floor

DX ED 92, Edinburgh E-mail: property@blaircadell.com www.blaircadell.com