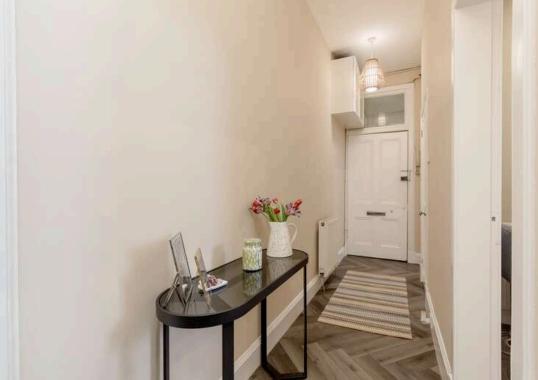

The accomodation comprises of a large living room fitted with stylish herringbone flooring that runs throughout the property. Kitchen fitted with a range of floor and wall mounted units, electric hob and oven, appliances which are included in the sale and a breakfast bar perfect for meals on the go. There is a large double bedroom featuring fantastic views over the beach and a walk in wardrobe that offers plenty of useful storage space. A shower room fitted with a two-piece suite and a mains walk in shower. Gas central heating and double glazing throughout for maximum efficiency. A communal garden to the rear of the property and free on-street parking is also available.