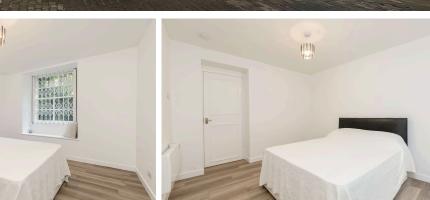

The accommodation has been fitted with new wood effect flooring throughout, includes a spacious living room with built-in storage, offering flexible use of the space, which could easily serve as a master bedroom. The breakfasting kitchen is well-equipped with a variety of floor and wall-mounted units, an electric hob, oven, and all included appliances. There are two additional bedrooms, one of which benefits from a useful storage cupboard. The property also features a recently refurbished shower room, complete with a two-piece suite and an electric walk-in shower. Electric heating is installed throughout the flat, and there is access to a communal garden at the rear. Residents can also take advantage of permit parking.