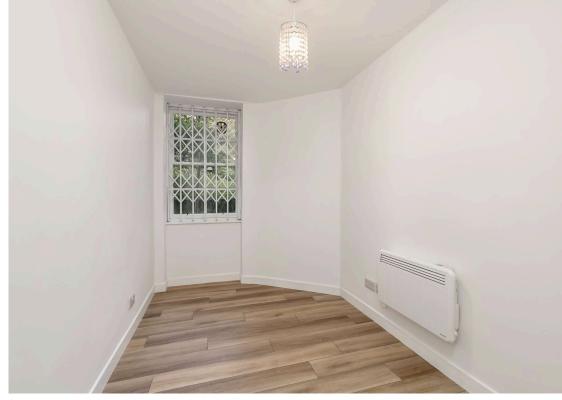

The accommodation has been fitted with new wood effect flooring throughout, includes a spacious living room with built-in storage, offering flexible use of the space, which could easily serve as a master bedroom. The breakfasting kitchen is well-equipped with a variety of floor and wall-mounted units, an electric hob, oven, and all included appliances. There are two additional bedrooms, one of which benefits from a useful storage cupboard. The property also features a recently refurbished shower room, complete with a two-piece suite and an electric walk-in shower. Electric heating is installed throughout the flat, and there is access to a communal garden at the rear. Residents can also take advantage of permit parking.