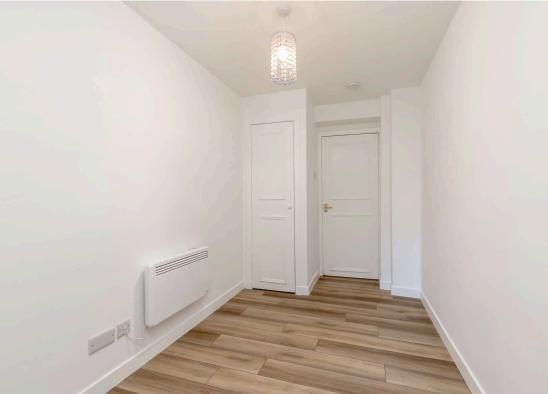

The accommodation has been fitted with new wood effect flooring throughout, includes a spacious living room with built-in storage, offering flexible use of the space, which could easily serve as a master bedroom. The breakfasting kitchen is well-equipped with a variety of floor and wall-mounted units, an electric hob, oven, and all included appliances. There are two additional bedrooms, one of which benefits from a useful storage cupboard. The property also features a recently refurbished shower room, complete with a two-piece suite and an electric walk-in shower. Electric heating is installed throughout the flat, and there is access to a communal garden at the rear. Residents can also take advantage of permit parking.