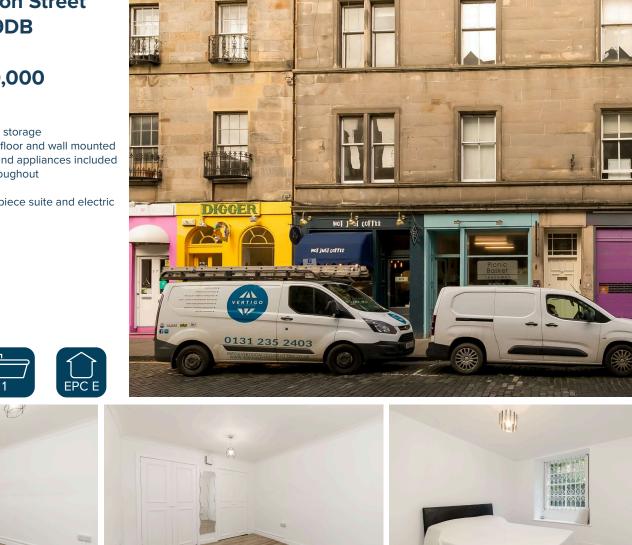

## 29/1 West Nicolson Street Edinburgh EH8 9DB

# Fixed Price £230,000

- Large living room with built in storage
- Kitchen fitted with a range of floor and wall mounted units, electric hob and oven and appliances included
- New wood effect flooring throughout
- Two bedrooms
- Shower room fitted with two-piece suite and electric walk in shower
- Electric heating
- Communal garden
- On-street permit parking

### **Basement Flat**

Blair Cadell is thrilled to present this fantastic basement flat, ideally located in the highly sought-after area of Newington. With an excellent range of local amenities, this property is perfect for young professionals or investors and is a must-see.

The accommodation has been fitted with new wood effect flooring throughout, includes a spacious living room with built-in storage, offering flexible use of the space, which could easily serve as a master bedroom. The breakfasting kitchen is well-equipped with a variety of floor and wall-mounted units, an electric hob, oven, and all included appliances. There are two additional bedrooms, one of which benefits from a useful storage cupboard. The property also features a recently refurbished shower room, complete with a two-piece suite and an electric walk-in shower. Electric heating is installed throughout the flat, and there is access to a communal garden at the rear. Residents can also take advantage of permit parking.