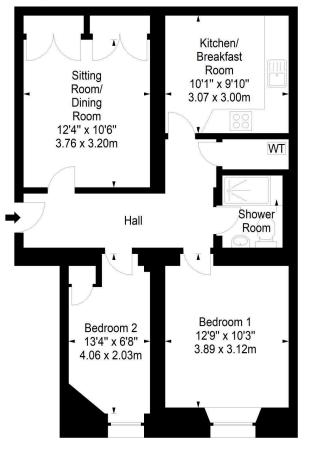

### 🚫 SquareFoot

Approx. Gross Internal Area 667 Sq Ft - 61.96 Sq M For identification only. Not to scale. © SquareFoot 2024

Lower Ground Floor

Property Centre: 1 Harrison Gardens Edinburgh EH11 3NA Tel: 0131 337 1800 Fax: 0131 337 1118 DX ED 92, Edinburgh E-mail: property@blaircadell.com www.blaircadell.com in **O P e**SPC rightmove OnTheMarket