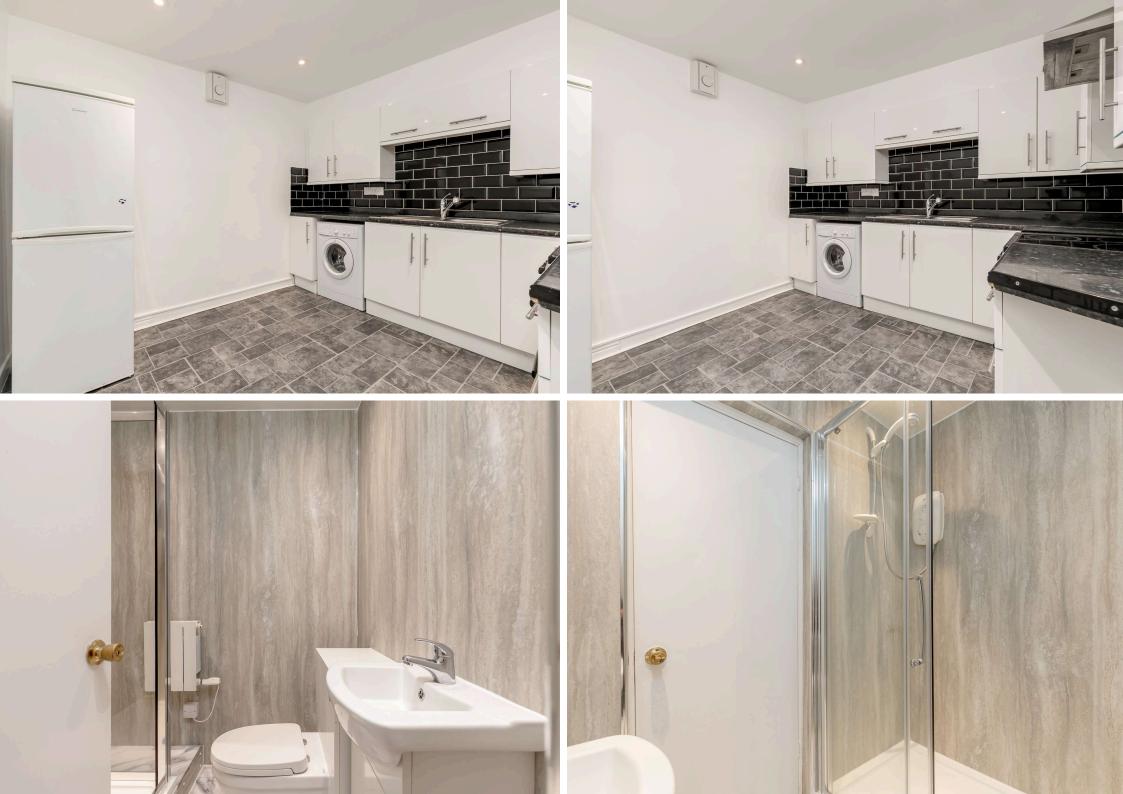

# Fixed Price £230,000

- Large living room with built in storage
- Kitchen fitted with a range of floor and wall mounted units, electric hob and oven and appliances included
- New wood effect flooring throughout
- Two bedrooms
- Shower room fitted with two-piece suite and electric walk in shower
- Electric heating
- Communal garden
- On-street permit parking

The accommodation has been fitted with new wood effect flooring throughout, includes a spacious living room with built-in storage, offering flexible use of the space, which could easily serve as a master bedroom. The breakfasting kitchen is well-equipped with a variety of floor and wall-mounted units, an electric hob, oven, and all included appliances. There are two additional bedrooms, one of which benefits from a useful storage cupboard. The property also features a recently refurbished shower room, complete with a two-piece suite and an electric walk-in shower. Electric heating is installed throughout the flat, and there is access to a communal garden at the rear. Residents can also take advantage of permit parking.