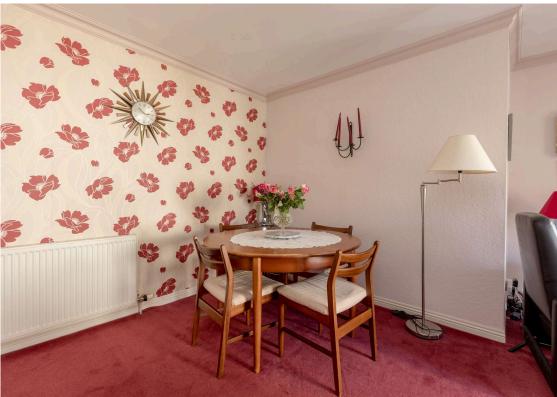

The property features a welcoming hallway with boxroom which could be utilised as a study, plus a further good sized storage cupboard. The spacious dining lounge benefits from dual-aspect French windows both with Juliete balconies, providing plenty of natural light. The well-appointed breakfasting kitchen provides ample wall and floor mounted storage and is fitted with a gas hob, electric oven, and integrated washing machine. The master bedroom is complemented by an en-suite bathroom with a walk in mains shower and built-in mirrored wardrobes, second double bedroom with built-in mirrored wardrobes, family bathroom with three piece suite.