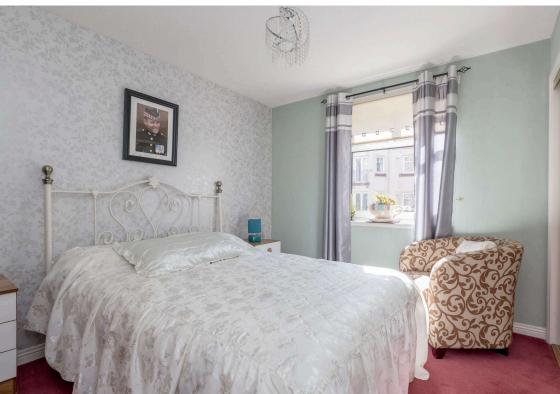

The property features a welcoming hallway with boxroom which could be utilised as a study, plus a further good sized storage cupboard. The spacious dining lounge benefits from dual-aspect French windows both with Juliete balconies, providing plenty of natural light. The well-appointed breakfasting kitchen provides ample wall and floor mounted storage and is fitted with a gas hob, electric oven, and integrated washing machine. The master bedroom is complemented by an en-suite bathroom with a walk in mains shower and built-in mirrored wardrobes, second double bedroom with built-in mirrored wardrobes, family bathroom with three piece suite.