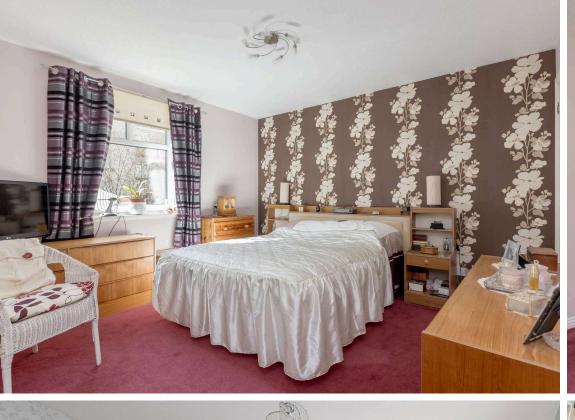

The property features a welcoming hallway with boxroom which could be utilised as a study, plus a further good sized storage cupboard. The spacious dining lounge benefits from dual-aspect French windows both with Juliete balconies, providing plenty of natural light. The well-appointed breakfasting kitchen provides ample wall and floor mounted storage and is fitted with a gas hob, electric oven, and integrated washing machine. The master bedroom is complemented by an en-suite bathroom with a walk in mains shower and built-in mirrored wardrobes, second double bedroom with built-in mirrored wardrobes, family bathroom with three piece suite.