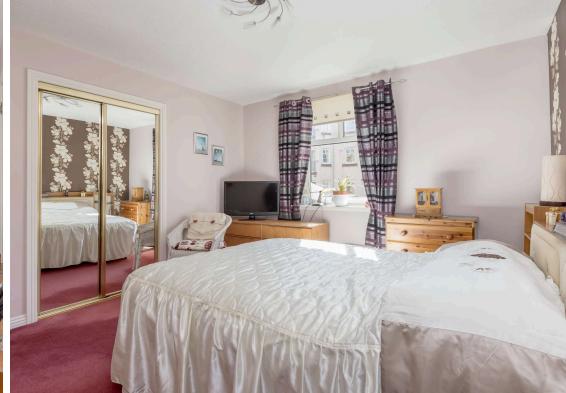

The property features a welcoming hallway with boxroom which could be utilised as a study, plus a further good sized storage cupboard. The spacious dining lounge benefits from dual-aspect French windows both with Juliete balconies, providing plenty of natural light. The well-appointed breakfasting kitchen provides ample wall and floor mounted storage and is fitted with a gas hob, electric oven, and integrated washing machine. The master bedroom is complemented by an en-suite bathroom with a walk in mains shower and built-in mirrored wardrobes, second double bedroom with built-in mirrored wardrobes, family bathroom with three piece suite.