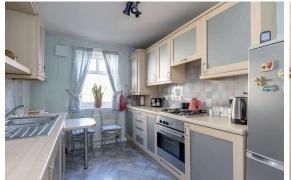

The property features a welcoming hallway with boxroom which could be utilised as a study, plus a further good sized storage cupboard. The spacious dining lounge benefits from dual-aspect French windows both with Juliete balconies, providing plenty of natural light. The well-appointed breakfasting kitchen provides ample wall and floor mounted storage and is fitted with a gas hob, electric oven, and integrated washing machine. The master bedroom is complemented by an en-suite bathroom with a walk in mains shower and built-in mirrored wardrobes, second double bedroom with built-in mirrored wardrobes, family bathroom with three piece suite.