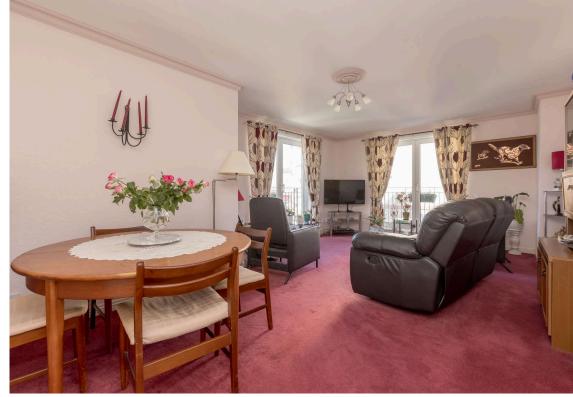

The property features a welcoming hallway with boxroom which could be utilised as a study, plus a further good sized storage cupboard. The spacious dining lounge benefits from dual-aspect French windows both with Juliete balconies, providing plenty of natural light. The well-appointed breakfasting kitchen provides ample wall and floor mounted storage and is fitted with a gas hob, electric oven, and integrated washing machine. The master bedroom is complemented by an en-suite bathroom with a walk in mains shower and built-in mirrored wardrobes, second double bedroom with built-in mirrored wardrobes, family bathroom with three piece suite.