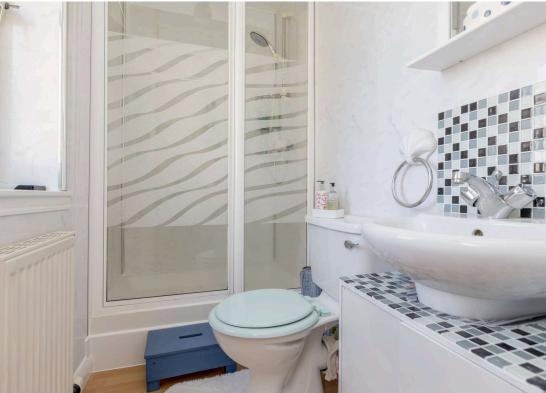

The property features a welcoming hallway with boxroom which could be utilised as a study, plus a further good sized storage cupboard. The spacious dining lounge benefits from dual-aspect French windows both with Juliete balconies, providing plenty of natural light. The well-appointed breakfasting kitchen provides ample wall and floor mounted storage and is fitted with a gas hob, electric oven, and integrated washing machine. The master bedroom is complemented by an en-suite bathroom with a walk in mains shower and built-in mirrored wardrobes, second double bedroom with built-in mirrored wardrobes, family bathroom with three piece suite.