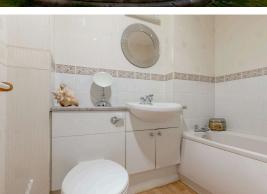

The property features a welcoming hallway with boxroom which could be utilised as a study, plus a further good sized storage cupboard. The spacious dining lounge benefits from dual-aspect French windows both with Juliete balconies, providing plenty of natural light. The well-appointed breakfasting kitchen provides ample wall and floor mounted storage and is fitted with a gas hob, electric oven, and integrated washing machine. The master bedroom is complemented by an en-suite bathroom with a walk in mains shower and built-in mirrored wardrobes, second double bedroom with built-in mirrored wardrobes, family bathroom with three piece suite.