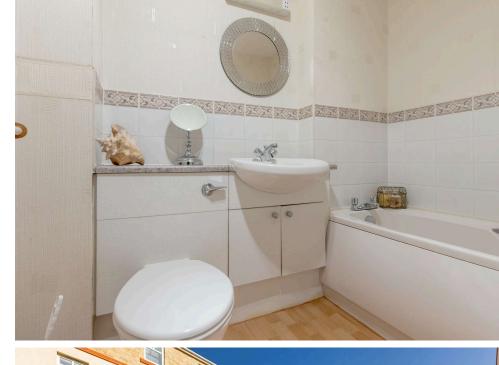

The property features a welcoming hallway with boxroom which could be utilised as a study, plus a further good sized storage cupboard. The spacious dining lounge benefits from dual-aspect French windows both with Juliete balconies, providing plenty of natural light. The well-appointed breakfasting kitchen provides ample wall and floor mounted storage and is fitted with a gas hob, electric oven, and integrated washing machine. The master bedroom is complemented by an en-suite bathroom with a walk in mains shower and built-in mirrored wardrobes, second double bedroom with built-in mirrored wardrobes, family bathroom with three piece suite.