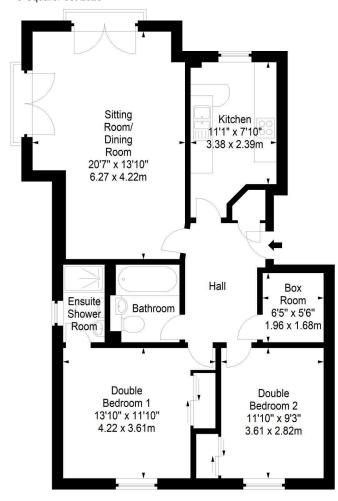

## Sinclair Place, EH11 1AG

Approx. Gross Internal Area 858 Sq Ft - 79.71 Sq M For identification only. Not to scale. © SquareFoot 2025

First Floor

Property Centre:

1 Harrison Gardens Edinburgh EH11 3NA

Tel: 0131 337 1800 Fax: 0131 337 1118