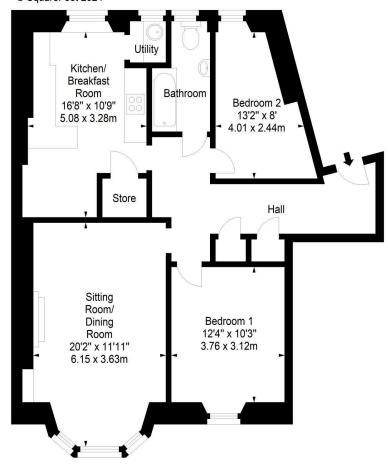

## Harrison Gardens, Edinburgh, Midlothian, EH11 1SQ

Approx. Gross Internal Area 869 Sq Ft - 80.73 Sq M For identification only. Not to scale. © SquareFoot 2024

First Floor

Fax: 0131 337 1118