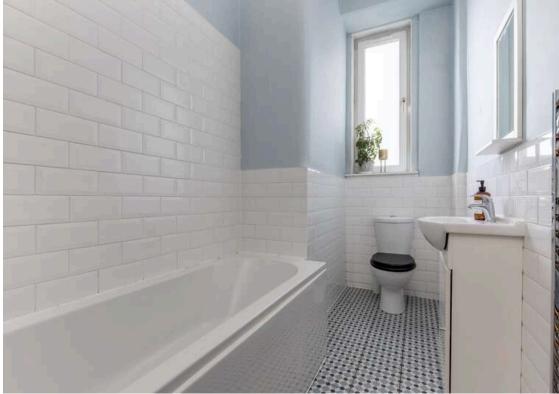

## Offers Over £325,000

- · Beautiful bay window lounge featuring original ornate cornice and decorative fireplace
- · Kitchen/diner fitted with a range of floor and wall mounted units, gas hob and electric oven, large pantry cupboard and integrated appliances
- · Double bedroom and single bedroom
- Bathroom fitted with three-piece suite and mains shower over the bath
- Gas central heating and double glazing
- · Well kept communal gardens
- On-street permit parking

The accomodation comprises of a beautiful bay window lounge featuring fantastic ornate cornicing along with a decorative fireplace making it ideal for relaxing with friends and family. A generous kitchen/diner perfect for hosting that is fitted with a range of wall and floor mounted units, gas hob and electric oven and a large pantry cupboard offering plenty of useful storage space. There is a large double bedroom and a single bedroom which would be the ideal guest room or home office. Bathroom fitted with a three-piece suite and a mains shower over the bath. The property benefits from gas central heating and double glazing throughout. A well kept communal garden to the rear and on-street permit parking. \*No warranties given for appliances\*