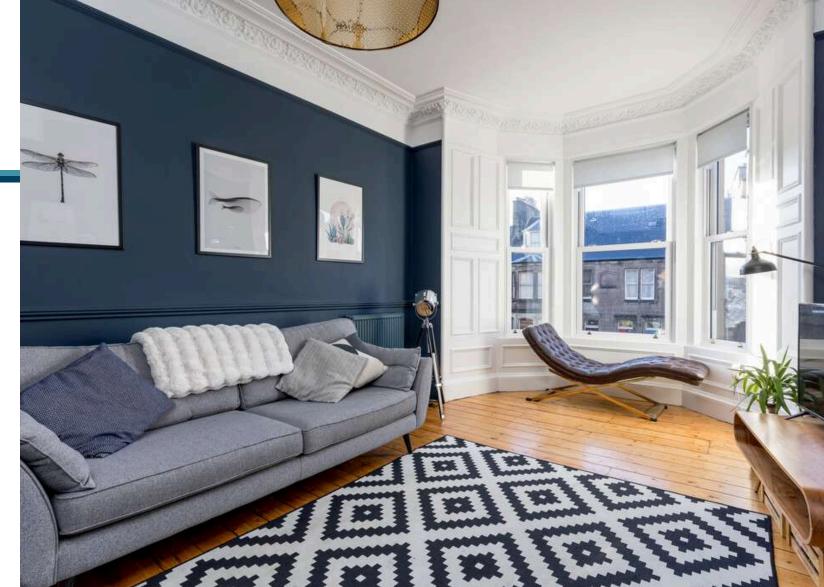

## Offers Over £325,000

- · Beautiful bay window lounge featuring original ornate cornice and decorative fireplace
- · Kitchen/diner fitted with a range of floor and wall mounted units, gas hob and electric oven, large pantry cupboard and integrated appliances
- · Double bedroom and single bedroom
- Bathroom fitted with three-piece suite and mains shower over the bath
- Gas central heating and double glazing
- · Well kept communal gardens
- On-street permit parking

The accomodation comprises of a beautiful bay window lounge featuring fantastic ornate cornicing along with a decorative fireplace making it ideal for relaxing with friends and family. A generous kitchen/diner perfect for hosting that is fitted with a range of wall and floor mounted units, gas hob and electric oven and a large pantry cupboard offering plenty of useful storage space. There is a large double bedroom and a single bedroom which would be the ideal guest room or home office. Bathroom fitted with a three-piece suite and a mains shower over the bath. The property benefits from gas central heating and double glazing throughout. A well kept communal garden to the rear and on-street permit parking. \*No warranties given for appliances\*