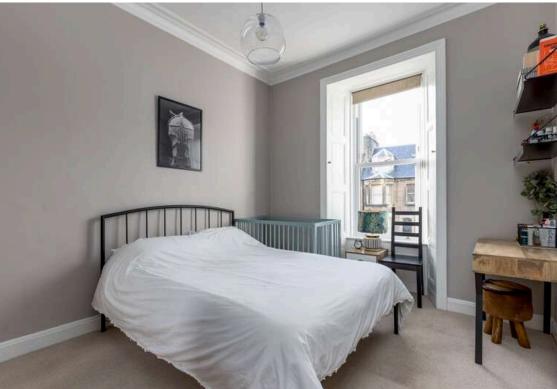

## Offers Over £325,000

- · Beautiful bay window lounge featuring original ornate cornice and decorative fireplace
- · Kitchen/diner fitted with a range of floor and wall mounted units, gas hob and electric oven, large pantry cupboard and integrated appliances
- · Double bedroom and single bedroom
- Bathroom fitted with three-piece suite and mains shower over the bath
- Gas central heating and double glazing
- · Well kept communal gardens
- On-street permit parking

The accomodation comprises of a beautiful bay window lounge featuring fantastic ornate cornicing along with a decorative fireplace making it ideal for relaxing with friends and family. A generous kitchen/diner perfect for hosting that is fitted with a range of wall and floor mounted units, gas hob and electric oven and a large pantry cupboard offering plenty of useful storage space. There is a large double bedroom and a single bedroom which would be the ideal guest room or home office. Bathroom fitted with a three-piece suite and a mains shower over the bath. The property benefits from gas central heating and double glazing throughout. A well kept communal garden to the rear and on-street permit parking. \*No warranties given for appliances\*