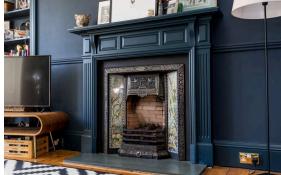

The accomodation comprises of a beautiful bay window lounge featuring fantastic ornate cornicing along with a decorative fireplace making it ideal for relaxing with friends and family. A generous kitchen/diner perfect for hosting that is fitted with a range of wall and floor mounted units, gas hob and electric oven and a large pantry cupboard offering plenty of useful storage space. There is a large double bedroom and a single bedroom which would be the ideal guest room or home office. Bathroom fitted with a three-piece suite and a mains shower over the bath. The property benefits from gas central heating and double glazing throughout. A well kept communal garden to the rear and on-street permit parking. \*No warranties given for appliances\*