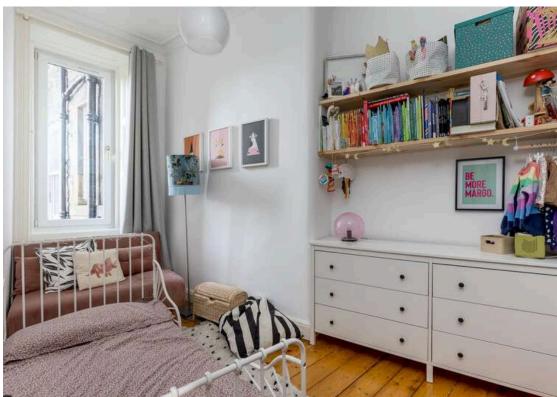

## Offers Over £325,000

- · Beautiful bay window lounge featuring original ornate cornice and decorative fireplace
- · Kitchen/diner fitted with a range of floor and wall mounted units, gas hob and electric oven, large pantry cupboard and integrated appliances
- · Double bedroom and single bedroom
- Bathroom fitted with three-piece suite and mains shower over the bath
- Gas central heating and double glazing
- · Well kept communal gardens
- On-street permit parking

The accomodation comprises of a beautiful bay window lounge featuring fantastic ornate cornicing along with a decorative fireplace making it ideal for relaxing with friends and family. A generous kitchen/diner perfect for hosting that is fitted with a range of wall and floor mounted units, gas hob and electric oven and a large pantry cupboard offering plenty of useful storage space. There is a large double bedroom and a single bedroom which would be the ideal guest room or home office. Bathroom fitted with a three-piece suite and a mains shower over the bath. The property benefits from gas central heating and double glazing throughout. A well kept communal garden to the rear and on-street permit parking. \*No warranties given for appliances\*