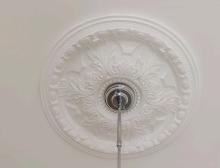

## Fixed Price £220,000

- Large living/dining room featuring ornate cornicing, decorative fireplace and centre rose
- Kitchen fitted with a range of floor and wall mounted units, electric hob and oven and white goods included
- Large double bedroom
- Bathroom fitted with three-piece suite and shower over the bath
- Gas central heating and double glazing
- Well kept communal garden
- · On-street permit parking

The accommodation features a spacious living/dining room with a striking decorative fireplace, creating the perfect space to relax or entertain. The kitchen is well-appointed with a range of floor and wall-mounted units, an electric hob and oven, and essential white goods included in the sale. The generously sized double bedroom showcases elegant period details, including ornate cornicing and a centre rose. The bathroom is fitted with a three-piece suite and benefits from a mains-powered shower over the bath. Additional highlights include gas central heating, double glazing throughout, well-maintained communal gardens to the rear, and residents' permit parking. Please note: No warranties are provided for systems.