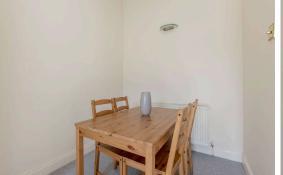

## Fixed Price £220,000

- Large living/dining room featuring ornate cornicing, decorative fireplace and centre rose
- Kitchen fitted with a range of floor and wall mounted units, electric hob and oven and white goods included
- Large double bedroom
- Bathroom fitted with three-piece suite and shower over the bath
- Gas central heating and double glazing
- Well kept communal garden
- · On-street permit parking

The accommodation features a spacious living/dining room with a striking decorative fireplace, creating the perfect space to relax or entertain. The kitchen is well-appointed with a range of floor and wall-mounted units, an electric hob and oven, and essential white goods included in the sale. The generously sized double bedroom showcases elegant period details, including ornate cornicing and a centre rose. The bathroom is fitted with a three-piece suite and benefits from a mains-powered shower over the bath. Additional highlights include gas central heating, double glazing throughout, well-maintained communal gardens to the rear, and residents' permit parking. Please note: No warranties are provided for systems.