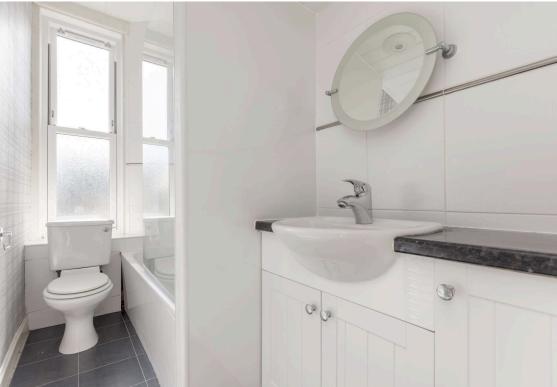

The accommodation features a spacious living/dining room with a striking decorative fireplace, creating the perfect space to relax or entertain. The kitchen is well-appointed with a range of floor and wall-mounted units, an electric hob and oven, and essential white goods included in the sale. The generously sized double bedroom showcases elegant period details, including ornate cornicing and a centre rose. The bathroom is fitted with a three-piece suite and benefits from a mains-powered shower over the bath. Additional highlights include gas central heating, double glazing throughout, well-maintained communal gardens to the rear, and residents' permit parking. Please note: No warranties are provided for systems.