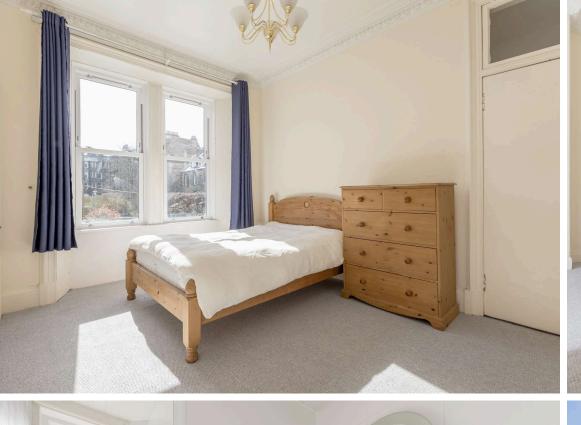

## Fixed Price £220,000

- Large living/dining room featuring ornate cornicing, decorative fireplace and centre rose
- Kitchen fitted with a range of floor and wall mounted units, electric hob and oven and white goods included
- Large double bedroom
- Bathroom fitted with three-piece suite and shower over the bath
- Gas central heating and double glazing
- Well kept communal garden
- · On-street permit parking

The accommodation features a spacious living/dining room with a striking decorative fireplace, creating the perfect space to relax or entertain. The kitchen is well-appointed with a range of floor and wall-mounted units, an electric hob and oven, and essential white goods included in the sale. The generously sized double bedroom showcases elegant period details, including ornate cornicing and a centre rose. The bathroom is fitted with a three-piece suite and benefits from a mains-powered shower over the bath. Additional highlights include gas central heating, double glazing throughout, well-maintained communal gardens to the rear, and residents' permit parking. Please note: No warranties are provided for systems.