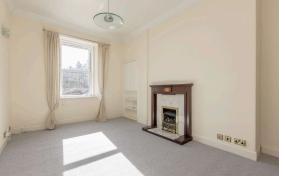

## Fixed Price £220,000

- Large living/dining room featuring ornate cornicing, decorative fireplace and centre rose
- Kitchen fitted with a range of floor and wall mounted units, electric hob and oven and white goods included
- Large double bedroom
- Bathroom fitted with three-piece suite and shower over the bath
- Gas central heating and double glazing
- Well kept communal garden
- · On-street permit parking

The accommodation features a spacious living/dining room with a striking decorative fireplace, creating the perfect space to relax or entertain. The kitchen is well-appointed with a range of floor and wall-mounted units, an electric hob and oven, and essential white goods included in the sale. The generously sized double bedroom showcases elegant period details, including ornate cornicing and a centre rose. The bathroom is fitted with a three-piece suite and benefits from a mains-powered shower over the bath. Additional highlights include gas central heating, double glazing throughout, well-maintained communal gardens to the rear, and residents' permit parking. Please note: No warranties are provided for systems.