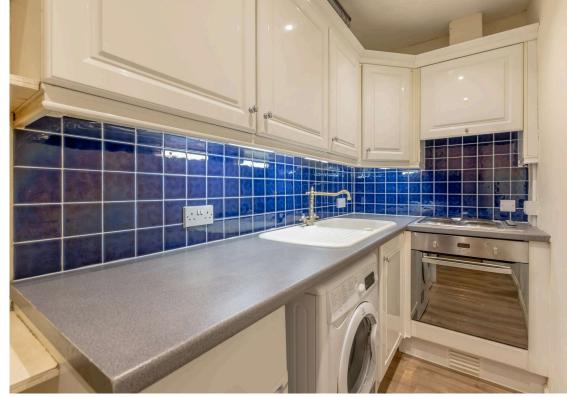

## Fixed Price £220,000

- Large living/dining room featuring ornate cornicing, decorative fireplace and centre rose
- Kitchen fitted with a range of floor and wall mounted units, electric hob and oven and white goods included
- Large double bedroom
- Bathroom fitted with three-piece suite and shower over the bath
- Gas central heating and double glazing
- Well kept communal garden
- · On-street permit parking

The accommodation features a spacious living/dining room with a striking decorative fireplace, creating the perfect space to relax or entertain. The kitchen is well-appointed with a range of floor and wall-mounted units, an electric hob and oven, and essential white goods included in the sale. The generously sized double bedroom showcases elegant period details, including ornate cornicing and a centre rose. The bathroom is fitted with a three-piece suite and benefits from a mains-powered shower over the bath. Additional highlights include gas central heating, double glazing throughout, well-maintained communal gardens to the rear, and residents' permit parking. Please note: No warranties are provided for systems.