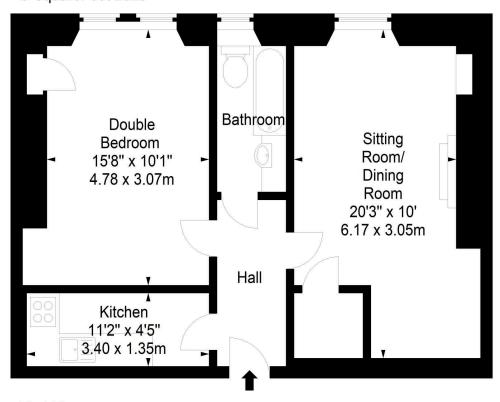

## **Merchiston Grove**, Edinburgh, Midlothian, EH11 PW

Approx. Gross Internal Area 551 Sq Ft - 51.19 Sq M For identification only. Not to scale. © SquareFoot 2025

First Floor