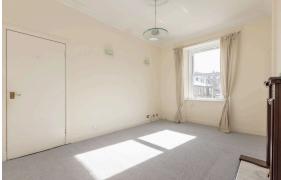

## Fixed Price £220,000

- Large living/dining room featuring ornate cornicing, decorative fireplace and centre rose
- Kitchen fitted with a range of floor and wall mounted units, electric hob and oven and white goods included
- Large double bedroom
- Bathroom fitted with three-piece suite and shower over the bath
- Gas central heating and double glazing
- Well kept communal garden
- · On-street permit parking

The accommodation features a spacious living/dining room with a striking decorative fireplace, creating the perfect space to relax or entertain. The kitchen is well-appointed with a range of floor and wall-mounted units, an electric hob and oven, and essential white goods included in the sale. The generously sized double bedroom showcases elegant period details, including ornate cornicing and a centre rose. The bathroom is fitted with a three-piece suite and benefits from a mains-powered shower over the bath. Additional highlights include gas central heating, double glazing throughout, well-maintained communal gardens to the rear, and residents' permit parking. Please note: No warranties are provided for systems.