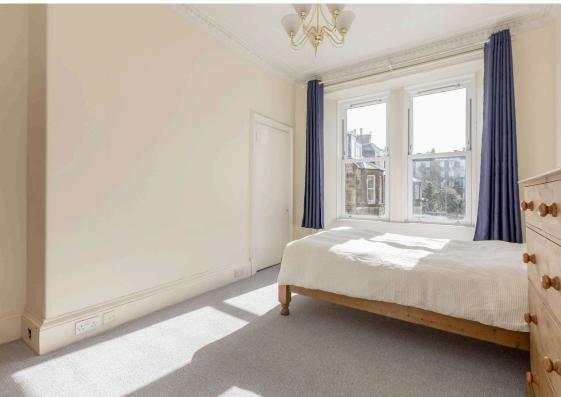

## Fixed Price £220,000

- Large living/dining room featuring ornate cornicing, decorative fireplace and centre rose
- Kitchen fitted with a range of floor and wall mounted units, electric hob and oven and white goods included
- Large double bedroom
- Bathroom fitted with three-piece suite and shower over the bath
- Gas central heating and double glazing
- Well kept communal garden
- · On-street permit parking

The accommodation features a spacious living/dining room with a striking decorative fireplace, creating the perfect space to relax or entertain. The kitchen is well-appointed with a range of floor and wall-mounted units, an electric hob and oven, and essential white goods included in the sale. The generously sized double bedroom showcases elegant period details, including ornate cornicing and a centre rose. The bathroom is fitted with a three-piece suite and benefits from a mains-powered shower over the bath. Additional highlights include gas central heating, double glazing throughout, well-maintained communal gardens to the rear, and residents' permit parking. Please note: No warranties are provided for systems.